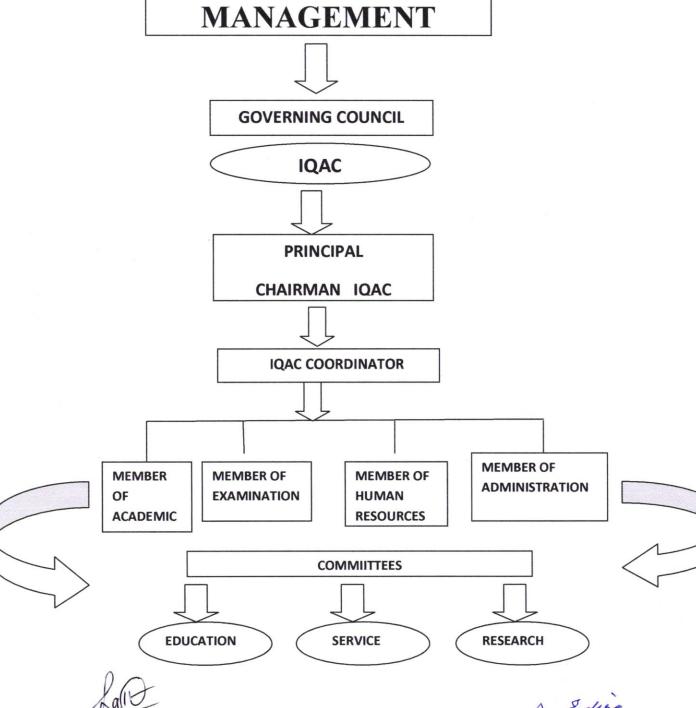

## 6.5.1 THE STRUCTURE AND MECHANISM FOR INTERNAL QUALITY ASSURANCE

| CRETERIA  | PAGE NO   |
|-----------|-----------|
| STRUCTURE | 2         |
| MECHANISM | 3-4       |
|           | STRUCTURE |

IQAC COORDINATOR
NARAYANA COLLEGE OF NURSING
CHINTHAREDDYPALEM
NELLORE - 524 003

# BOARD OF MANAGEMENT

Signature of IQAC Co-ordinator

IQAC COORDINATOR

NARAYANA COLLEGE OF NURSING

CHINTHAREDDYPALEM

NELLORE - 524 003

Principal

Principal
NARAYANA COLLEGE OF NURSING
Chinthareddypalem,
NELLORE - 524 003.

### INTERNAL QUALITY ASSURANCE CELL